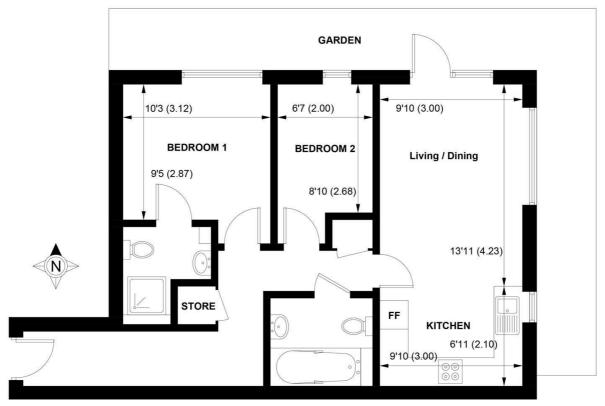

#### APPROXIMATE GROSS INTERNAL AREA = 612 SQ FT / 56.9 SQ M

NOT TO SCALE (For illustrative purposes only as defined by RICS Code of Measuring Practice) 2022 Produced for Sims Williams

The large hallway services all rooms leading to the open plan kitchen living space with modern fitted units at base and eye level, integrated appliances, dual aspect windows and double doors leading to the courtyard garden.

There are two bedrooms, one being a small double both with floor to ceiling windows and the master benefiting from a fitted ensuite shower room. Completing the property a useful store cupboard and the family bathroom with shower over bath, tiled walls and pedestal sink.