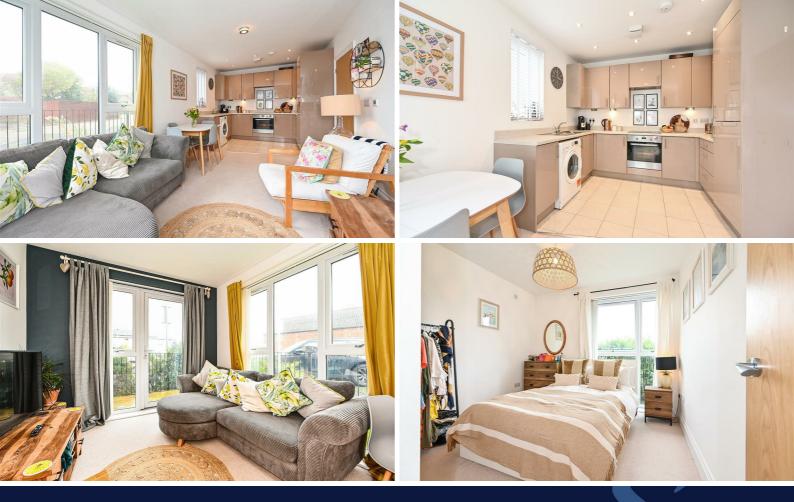

The large hallway services all rooms leading to the open plan kitchen living space with modern fitted units at base and eye level, integrated appliances, dual aspect windows and double doors leading to the courtyard garden.

There are two bedrooms, one being a small double both with floor to ceiling windows and the master benefiting from a fitted ensuite shower room. Completing the property a useful store cupboard and the family bathroom with shower over bath, tiled walls and pedestal sink.

Externally the property benefits from two off road parking space and a courtyard garden with a block paved seating area and lawns which span the length of the property. The flat is offered in excellent condition throughout with superb fixtures & fittings and a bright, airy feel thanks to it's many large picture windows.